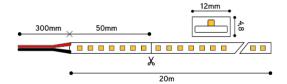

### **Dimensions and material properties**

| Dimensions (LxWxH)   | 50000x12x4,8mm |
|----------------------|----------------|
| Buigradius (mm)      |                |
| Kleinste sectie (mm) | 50             |
| Weight (kg)          | 3,8            |
| Color                |                |
| Working temp. (°C)   | -20~+45        |
| IP value             | IP67           |
| N° in masterbox      | 2              |
| N° on pallet         |                |
| MOQ                  | 1              |

# Spectrum

**Dimensions** 