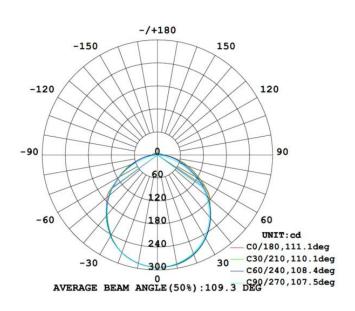

|
| N° in masterbox      | 2              |
| N° on pallet         |                |
| MOQ                  | 1              |

## Warranty and certification

| Lifetime (h)     | 50.000 L80B50 |
|------------------|---------------|
| Warranty (years) | 5             |
| ENEC approved    | no            |

#### Photometric specifications

| -                     |         |
|-----------------------|---------|
| Light angle (°)       | 110     |
| Color temperature (K) | 2700    |
| CRI                   | 90      |
| SDCM                  | 3       |
| Lumen output (Lm)     | 836     |
| Lm/W                  | 110     |
| Flux code             |         |
| Ledchip               | SMD2835 |
| Led manufacturer      |         |
| N° of LEDs/m          | 140     |



### Lumen distributio



# Distance curve:



Note: The Curves indicate the illuminated area and the average illumination when the luminaire is at different distance.

## Spectrum distributio

## Lumendrop

# Spectrum





**Dimensions** 



# Connection diagram