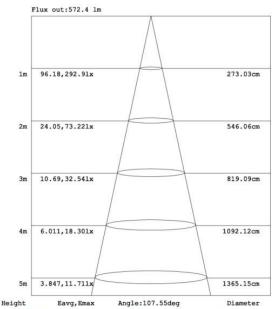

# Distance curve:

Note: The Curves indicate the illuminated area and the average illumination when the luminaire is at different distance.