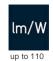

#### Photometric specifications

| -                     |         |
|-----------------------|---------|
| Light angle (°)       | 110     |
| Color temperature (K) | 2700    |
| CRI                   | 90      |
| SDCM                  | 3       |
| Lumen output (Lm)     | 836     |
| Lm/W                  | 110     |
| Flux code             |         |
| Ledchip               | SMD2835 |
| Led manufacturer      |         |
| N° of LEDs/m          | 140     |