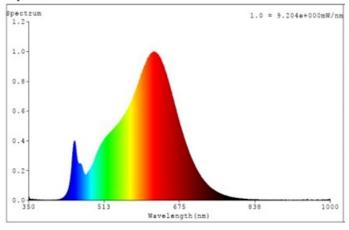

|------------------|---------------|
| Warranty (years) | 5             |
| ENEC approved    | no            |

#### Photometric specifications

| -                     |         |
|-----------------------|---------|
| Light angle (°)       | 110     |
| Color temperature (K) | 2700    |
| CRI                   | 90      |
| SDCM                  | 3       |
| Lumen output (Lm)     | 836     |
| Lm/W                  | 110     |
| Flux code             |         |
| Ledchip               | SMD2835 |
| Led manufacturer      |         |
| N° of LEDs/m          | 140     |



### Lumen distributio



# Distance curve:



Note: The Curves indicate the illuminated area and the average illumination when the luminaire is at different distance.

## Spectrum distributio

## Lumendrop

# Spectrum





**Dimensions** 



# Connection diagram