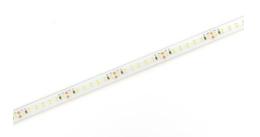

### LS-PER100IP672750m STRIP PERFORMANCE 1000Lm/m IP67 2700K 4

LED strip from the PERFORMANCE series. The strip is distinguished by its longer length and consists of 140 SMD LEDs per meter and has energy class E. Suitable for outdoor, humid environments: IP67. Roll of 50m. Power of 7,6W/m. The led strip is controlled with a voltage of 48Vdc. The strip delivers 1000 Lm/m and has a color temperature of 2700K at a CRI of >90. The strip is dimmable via PWM.